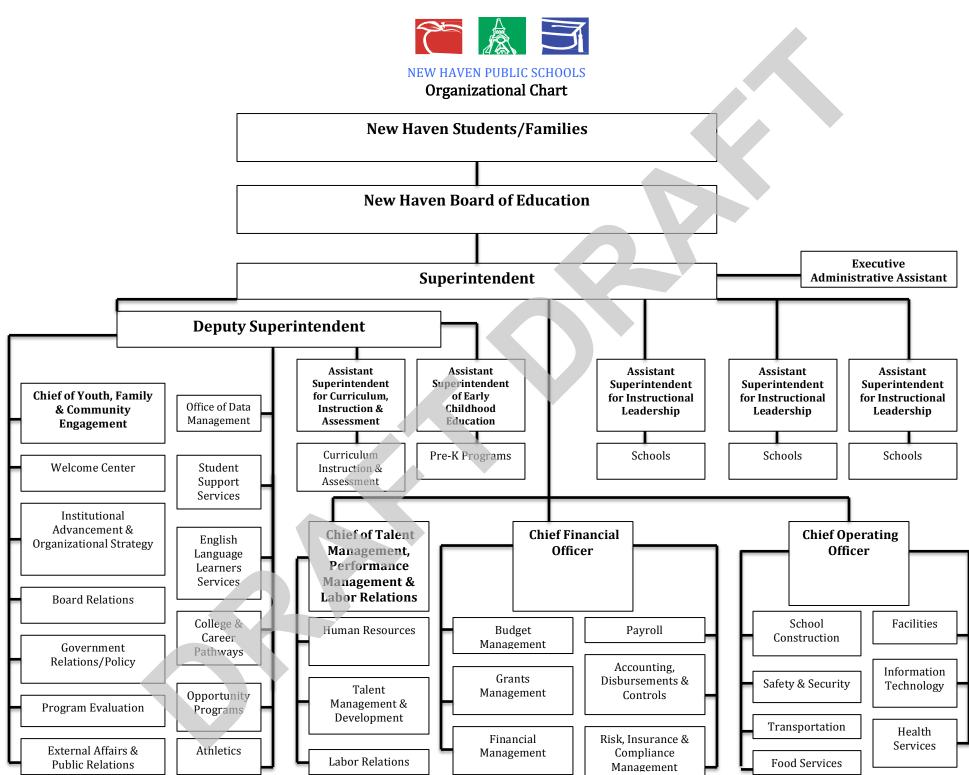

0   | \$ | 100,000                           | 0   | ŝ       | -                        | 0      |  |  |
| 56684          | Graduation                               | \$ | 11,000               | 0   | \$ | 11,000                            | 0   | ¢<br>¢  | -                        | 0      |  |  |
| 56694          | Other Contractual Services               | \$ | 30,000               | õ   | S  | 30,000                            | 0   | \$      | -                        | 0      |  |  |
| Total N        | Non-Personnel                            | \$ | 231,300              | Ö   | \$ | 213,300                           | 0   | \$      | (18,000)                 | 0      |  |  |

#### TOTAL BUDGET FUND 1000

\$ 1,071,353

6

\$

(6,043)

0

6



#### Office of Assistant Superintendents



Completed: September 2018

# **Office of the Deputy Superintendent**

|               |                                     |                      |     |    | Office of Deputy Superintendent |     |    |                          |     |  |  |  |
|---------------|-------------------------------------|----------------------|-----|----|---------------------------------|-----|----|--------------------------|-----|--|--|--|
|               |                                     | Budget<br>FY 2018/19 |     |    | Propo<br>FY 2019/20             |     |    | Difference<br>FY 2019/20 |     |  |  |  |
|               |                                     | \$                   | FTE |    | \$                              | FTE |    | \$                       | FTE |  |  |  |
| RODG          | ET