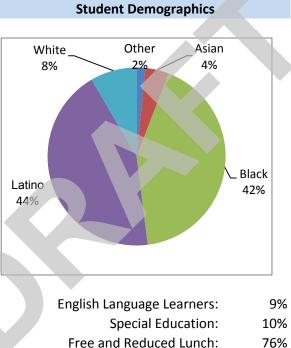

2017-18 |  |  |  |  |  |
| Math                | 13%     | 18%     |  |  |  |  |  |
| ELA                 | 38%     | 39%     |  |  |  |  |  |
|                     |         |         |  |  |  |  |  |

Percent of students achieving Proficient or better on Smarter Balanced Assessment in Grades 3-8 and/or SAT in Grade 11

| All Funds Budget Summary |
|--------------------------|
|--------------------------|

|                                 | Adj | usted 18-19  | Pr       | oposed 19-20               |
|---------------------------------|-----|--------------|----------|----------------------------|
| FT Personnel:<br>Non-Personnel: | •   |              | \$<br>\$ | 5,633,535.00<br>211,104.00 |
| Total Expenditures:             | \$  | 5,824,187.00 | \$       | 5,844,639.00               |



At Hill Regional Career High, learning is put to work!

At Hill Regional Career High School, students are prepared for the rapidly-growing 21st century careers of Health/Science and Business/Technology while gaining all the foundational skills to succeed at the university level on the way to their professional lives.

The diverse urban and suburban student body is what makes Career High School a special and unique place to learn.

Here, students create a culture of acceptance, pride, respect, and excellence. Academic and personal achievements are celebrated throughout the year.

Hill Regional Career High is as a great place to work and learn!



"Career brings out the PRIDE in everyone." - Johanna, Grade 12 "Career is a great school for students who want to continue their studies in the