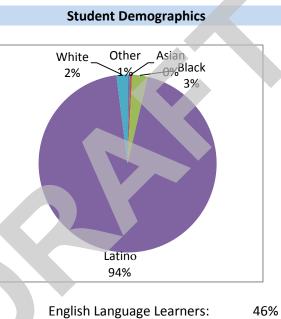

| Key Indicators of Success                                          | 2016-2017<br>Actual <sup>¢</sup> | 2018-<br>2019 | 2019-<br>2020 | 2020-<br>2021 |
|--------------------------------------------------------------------|----------------------------------|---------------|---------------|---------------|
| English Language Arts<br>District Performance Index                | 56.8%                            | 59.6%         | 61.0%         | 62.4%         |
| Mathematics<br>District Performance Index                          | 49.9%                            | 53.7%         | 55.7%         | 57.6%         |
| English Language Arts<br>Growth Model<br>(Average Target Achieved) | 53.0%                            | 60.2%         | 63.8%         | 67.4%         |
| Mathematics<br>Growth Model<br>(Average Target Achieved)           | 52.9%                            | 60.2%         | 63.8%         | 67.4%         |
| Chronic Absenteeism                                                | 18.3%                            | 16.3%         | 15.2%         | 14.2%         |
| 4 yr. adjusted Graduation                                          | 77.4%                            | 81.3%         | 82.6%         | 83.9%         |
| 6 yr. adjusted Graduation<br>High Needs Group**                    | 80.4%                            | 85.6%         | 86.7%         | 87.7%         |