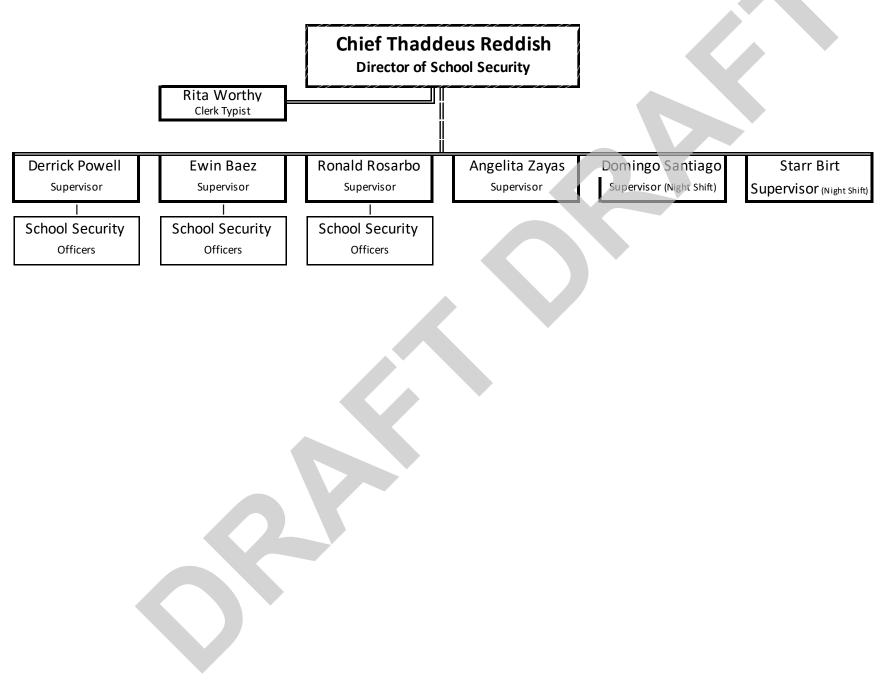

***                                                                              | <b>FY 2018/19 \$</b> 124,848 106,170 48,242 475,000 <b>754,260</b> 20,000 15,000 1,350 17,000 4,500        | FTE<br>1<br>2<br>1<br>0<br>4<br>0<br>0<br>0<br>0<br>0<br>0<br>0<br>0 | \$<br>\$<br>\$<br>\$<br>\$<br>\$<br>\$<br>\$                               | FY 2019/20<br>\$<br>127,345<br>108,825<br>49,449<br>475,000<br>633,274<br>20,000<br>15,000<br>1,350<br>17,000<br>4,500           | 0<br>FTE<br>1<br>2<br>1<br>0<br>4<br>0<br>0<br>0<br>0<br>0<br>0<br>0                           | \$<br>\$<br><b>\$</b><br>\$<br>\$<br>\$<br>\$             | FY 2019/2<br>\$<br>2,497<br>2,655<br>1,207<br>-<br>-<br>3,862 | 0<br>FTI<br>0<br>0<br>0<br>0<br>0<br>0<br>0<br>0<br>0<br>0<br>0<br>0                              |









|         |                                   |    | Budg<br>FY 2018/19 | et  |    | Propo<br>FY 2019/20 |     |    | Differen<br>FY 2019/20 |     |
|---------|-----------------------------------|----|--------------------|-----|----|---------------------|-----|----|------------------------|-----|
|         |                                   |    | \$                 | FTE |    | \$                  | FTE |    | \$                     | FTE |
| BUDG    | ET FUND 1000                      |    |                    |     |    |                     |     |    |                        |     |
| 50118   | Non Certified Salaries            | \$ | 90,614             | 2   | \$ | 93,332              | 2   | \$ | 2,718                  | 0   |
| 50121   | Non Certified Salaries            | \$ |