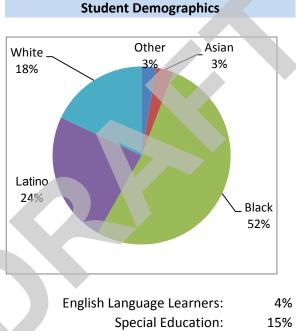

| Key Indicators of Success                                          | 2016-2017<br>Actual <sup>¢</sup> | 2018-<br>2019 | 2019-<br>2020 | 2020-<br>2021 |
|--------------------------------------------------------------------|----------------------------------|---------------|---------------|---------------|
| English Language Arts<br>District Performance Index                | 56.8%                            | 59.6%         | 61.0%         | 62.4%         |
| Mathematics<br>District Performance Index                          | 49.9%                            | 53.7%         | 55.7%         | 57.6%         |
| English Language Arts<br>Growth Model<br>(Average Target Achieved) | 53.0%                            | 60.2%         | 63.8%         | 67.4%         |
| Mathematics<br>Growth Model<br>(Average Target Achieved)           | 52.9%                            | 60.2%         | 63.8%         | 67.4%         |
| Chronic Absenteeism                                                | 18.3%                            | 16.3%         | 15.2%         | 14.2%         |
| 4 yr. adjusted Graduation                                          | 77.4%                            | 81.3%         | 82.6%         | 83.9%         |
| 6 yr. adjusted Graduation<br>High Needs Group**                    | 80.4%                            | 85.6%         | 86.7%         | 87.7%         |