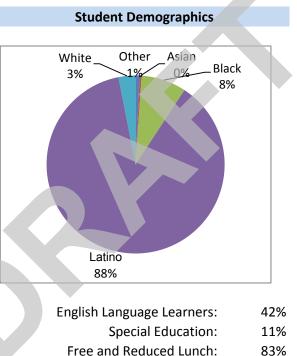

Enrollment: 552

|      | Student Performance | •       |
|------|---------------------|---------|
|      | 2016-17             | 2017-18 |
| Math | 22%                 | 20%     |
| ELA  | 24%                 | 33%     |

Percent of students achieving Proficient or better on Smarter Balanced Assessment in Grades 3-8 and/or SAT in Grade 11

|                     | Adj | usted 18-19  | Pr | oposed 19-20 |
|---------------------|-----|--------------|----|--------------|
|                     |     |              |    |              |
| FT Personnel:       | \$  | 3,441,322.00 | \$ | 3,323,301.00 |
| Non-Personnel:      | \$  | 869,782.00   | \$ | 666,731.00   |
|                     |     |              |    |              |
| Total Expenditures: | \$  | 4,311,104.00 | \$ | 3,990,032.00 |



At John S. Martinez, students SOAR to success to reach their goals!

This school promotes an innovative, supportive, and rigorous thinking environment, where all students succeed and achieve academically and socially.

Students explore the hydrosphere, atmosphere, space, and human impact on the sea and sky in student-centered classrooms that utilize a STEM based approach.

The school provides a variety of opportunities to increase engagement, academic awareness, English language acquisition, and social emotional learning all while fostering a growth mindset.

By educating the whole child, we provide students the necessary skills to be problem solvers, innovative thinkers, and understand how their actions impact the world around them.



John Martinez Students



# **STAFFING & ENROLLMENT