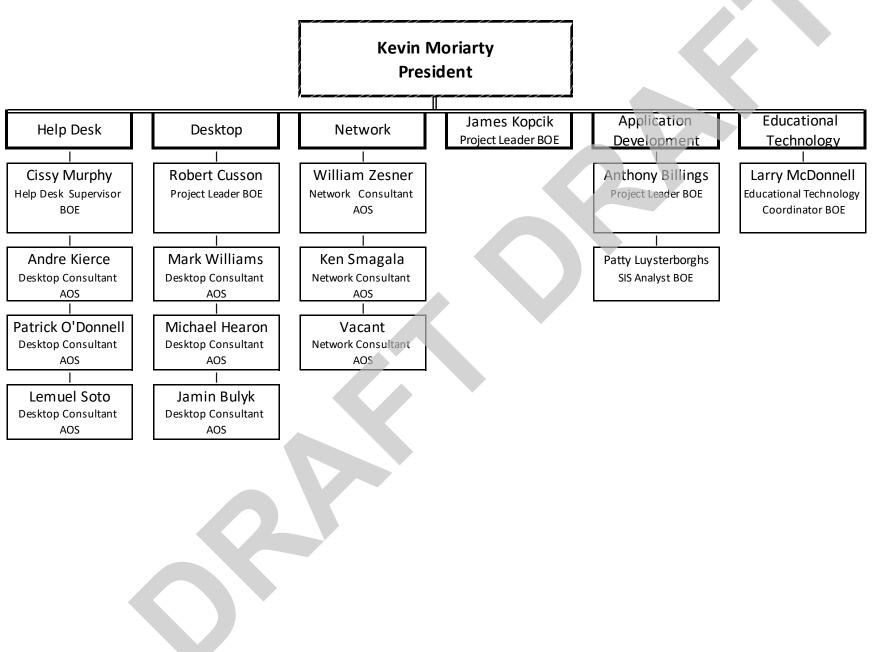

| ***                                                                              | <b>FY 2018/19 \$</b> 124,848 106,170 48,242 475,000 <b>754,260</b> 20,000 15,000 1,350 17,000 4,500        | FTE<br>1<br>2<br>1<br>0<br>4<br>0<br>0<br>0<br>0<br>0<br>0<br>0<br>0 | \$<br>\$<br>\$<br>\$<br>\$<br>\$<br>\$<br>\$                               | FY 2019/20<br>\$<br>127,345<br>108,825<br>49,449<br>475,000<br>633,274<br>20,000<br>15,000<br>1,350<br>17,000<br>4,500           | 0<br>FTE<br>1<br>2<br>1<br>0<br>4<br>0<br>0<br>0<br>0<br>0<br>0<br>0                           | \$<br>\$<br><b>\$</b><br>\$<br>\$<br>\$<br>\$             | FY 2019/2<br>\$<br>2,497<br>2,655<br>1,207<br>-<br>-<br>3,862 | 0<br>FTI<br>0<br>0<br>0<br>0<br>0<br>0<br>0<br>0<br>0<br>0<br>0<br>0                              |









|         |                                   |    | Budg<br>FY 2018/19 | et  |    | Propo<br>FY 2019/20 |     |    | Differen<br>FY 2019/20 |     |
|---------|-----------------------------------|----|--------------------|-----|----|---------------------|-----|----|------------------------|-----|
|         |                                   |    | \$                 | FTE |    | \$                  | FTE |    | \$                     | FTE |
| BUDG    | ET FUND 1000                      |    |                    |     |    |                     |     |    |                        |     |
| 50118   | Non Certified Salaries            | \$ | 90,614             | 2   | \$ | 93,332              | 2   | \$ | 2,718                  | 0   |
| 50121   | Non Certified Salaries            | \