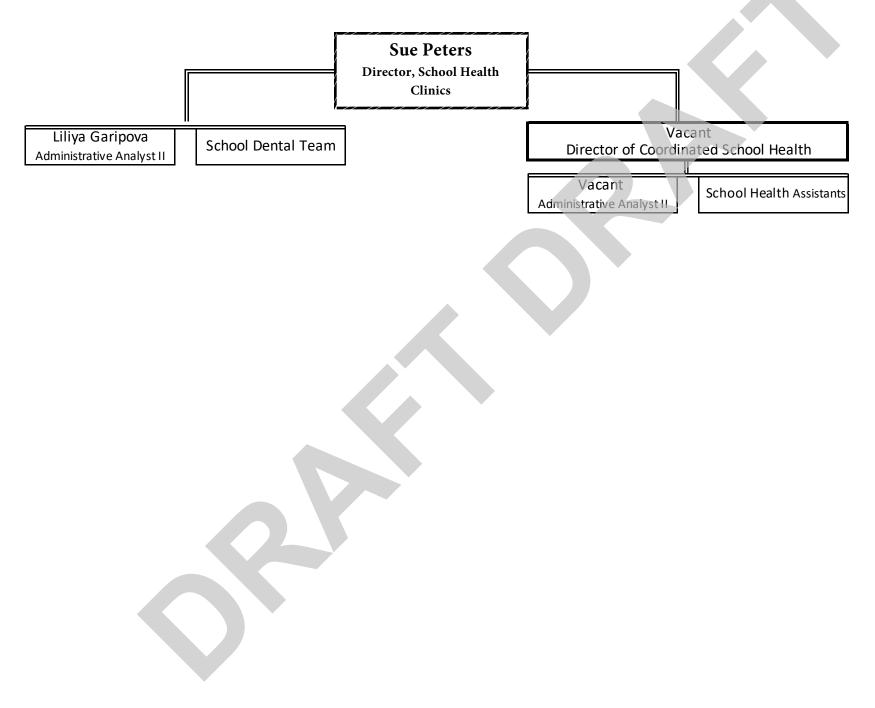

| Interdistrict Transportation     | \$ | 554,749            | 0   | \$      | 556,413            | 0   | \$       | 1,664                 | 0     |
| 56694   | Other Contractual Services       | \$ | 2,000              | 0   | \$      | 2,000              | 0   | \$       | -                     | 0     |
| Total I | Non-Personnel                    | \$ | 15,876,954         | 0   | \$      | 14,660,001         | 0   | \$       | (1,216,953)           | 0     |
|         |                                  |    |                    |     |         |                    |     |          |                       |       |
| TOTA    | BUDGET FUND 1000                 | \$ | 16,157,013         | 4   | \$      | 14,946,903         | 4   | \$       | (1,210,110)           | 0     |















|                                                                                                                                    |                                                                                                                                                                                                                                                                       |                                                                                  | Budg<br>FY 2018/19                                                                                         | et                                                                   |                                                                            | Propo<br>FY 2019/20