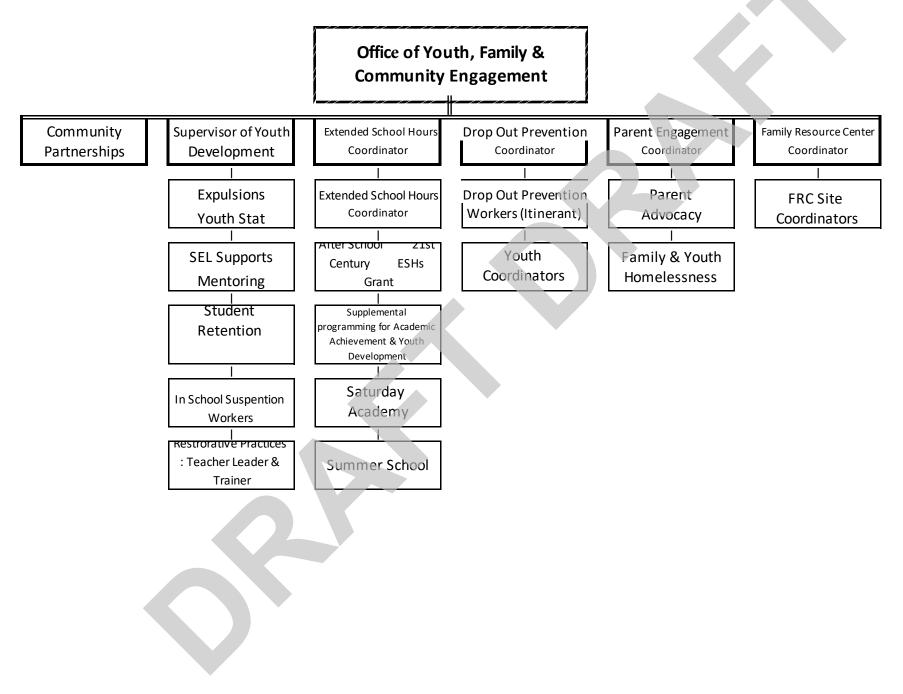

# **PRIORITY 5:** FAMILY AND COMMUNITY EMPOWERMENT

#### We will empower family and community partners to share in the ownership of vision, mission and continuous improvement of the district by ensuring...

- The District increases community partnerships to support district and school improvement efforts.
- The District, in collaboration with parents, designs a Parent University with topics they deem most informative and beneficial to the education of their children.
- A new District website and District newsletter commencing mid-year, make information more

readily available to parents in multiple languages.

- All schools identify a clear process for parents and community partners to voice their ideas and concerns.
- All schools distribute a school handbook with important information regarding academics, behavioral expectations and how to contact staff members.
- All schools establish a governance structure with representation for all stakeholders.
- All schools administer the School Climate Survey to actively seek the voices of students and families in decision-making.