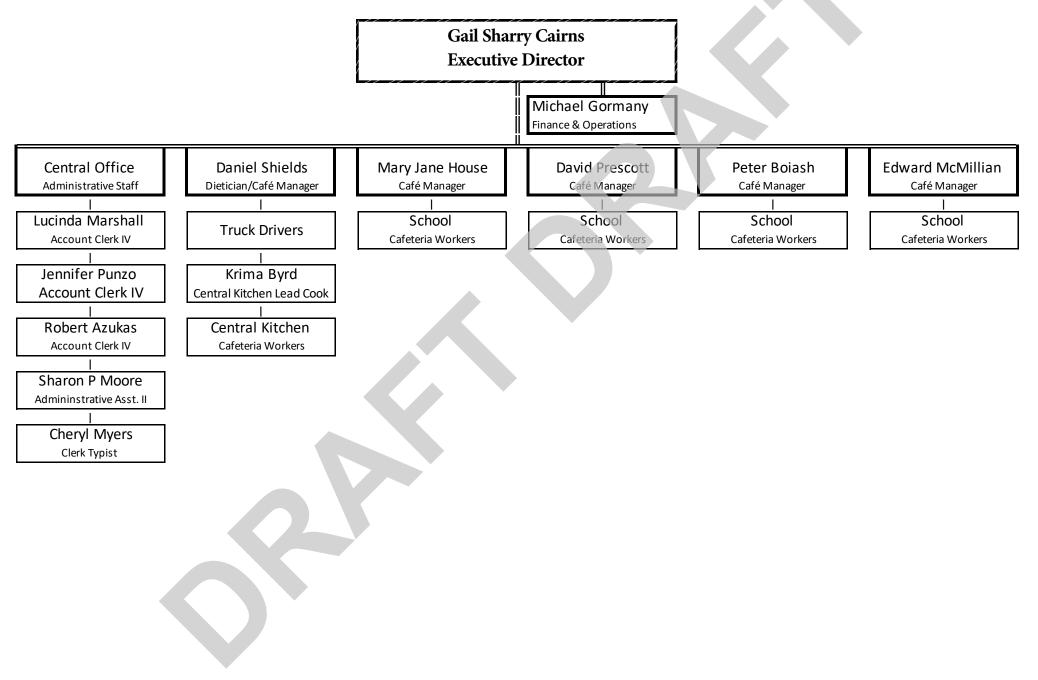

606   | Interdistrict Transportation     | \$ | 554,749            | 0   | \$      | 556,413            | 0   | \$       | 1,664                 | 0     |
| 56694   | Other Contractual Services       | \$ | 2,000              | 0   | \$      | 2,000              | 0   | \$       | -                     | 0     |
| Total I | Non-Personnel                    | \$ | 15,876,954         | 0   | \$      | 14,660,001         | 0   | \$       | (1,216,953)           | 0     |
|         |                                  |    |                    |     |         |                    |     |          |                       |       |
| TOTA    | BUDGET FUND 1000                 | \$ | 16,157,013         | 4   | \$      | 14,946,903         | 4   | \$       | (1,210,110)           | 0     |















|                                                                                                                                    |                                                                                                                                                                                                                                                                       |                                                                                  | Budg<br>FY 2018/19                                                                                         | et                                                                   |                                                                            | Propo<br>FY 2019/20