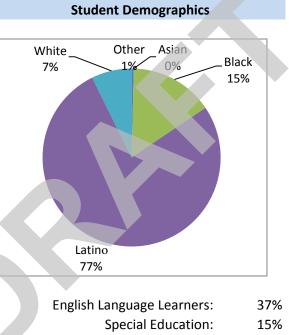

| Key Indicators of Success                                          | 2016-2017<br>Actual <sup>¢</sup> | 2018-<br>2019 | 2019-<br>2020 | 2020-<br>2021 |
|--------------------------------------------------------------------|----------------------------------|---------------|---------------|---------------|
| English Language Arts<br>District Performance Index                | 56.8%                            | 59.6%         | 61.0%         | 62.4%         |
| Mathematics<br>District Performance Index                          | 49.9%                            | 53.7%         | 55.7%         | 57.6%         |
| English Language Arts<br>Growth Model<br>(Average Target Achieved) | 53.0%                            | 60.2%         | 63.8%         | 67.4%         |
| Mathematics<br>Growth Model<br>(Average Target Achieved)           | 52.9%                            | 60.2%         | 63.8%         | 67.4%         |
| Chronic Absenteeism                                                | 18.3%                            | 16.3%         | 15.2%         | 14.2%         |
| 4 yr. adjusted Graduation                                          | 77.4%                            | 81.3%         | 82.6%         | 83.9%         |
| 6 yr. adjusted Graduation<br>High Needs Group**                    | 80.4%                            | 85.6%         | 86.7%         | 87.7%         |