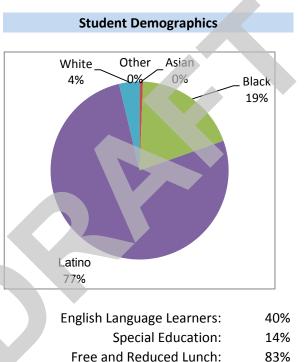

Enrollment: 485

|      | Student Performance | 2       |
|------|---------------------|---------|
|      | 2016-17             | 2017-18 |
| Math | 14%                 | 10%     |
| ELA  | 20%                 | 18%     |

Percent of students achieving Proficient or better on Smarter Balanced Assessment in Grades 3-8 and/or SAT in Grade 11

|                     | Adj | usted 18-19  | Pr | oposed 19-20 |
|---------------------|-----|--------------|----|--------------|
|                     |     |              |    |              |
| FT Personnel:       | \$  | 3,545,830.00 | \$ | 3,629,045.00 |
| Non-Personnel:      | \$  | 44,282.00    | \$ | 39,678.00    |
|                     |     |              |    |              |
| Total Expenditures: | \$  | 3,590,112.00 | \$ | 3,668,723.00 |



At Hill Central, we work to support every child's individual needs.

Hill Central School is a supportive environment where families and faculty work together to meet students' academic, linguistic and social-emotional needs through customized and differentiated instruction.

The school's commitment to literacy is showcased through reading and writing celebrations and an annual poetry slam.

A comprehensive after-school program provides support and enrichment.



"At Hill Central School, teachers help us to succeed and to achieve our goals. They take us seriously and never give up on us here." - Jocelyn, Grade 8



| 18/19         19/20         Level         18/19         19/20         18/19         19/20           Principals         1         1         1         1         4         37