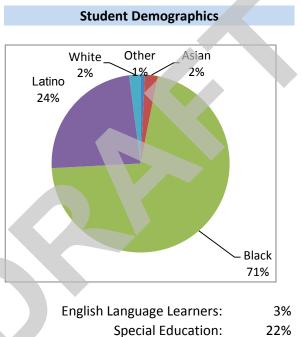

-8500

Grades: PreK-8

Enrollment: 387

|      | Student Performance |         |
|------|---------------------|---------|
|      | 2016-17             | 2017-18 |
| Math | 29%                 | 8%      |
| ELA  | 23%                 | 19%     |

Percent of students achieving Proficient or better on Smarter Balanced Assessment in Grades 3-8 and/or SAT in Grade 11

#### All Funds Budget Summary

|                     | Adj | usted 18-19  | Prop | osed 19-20   |
|---------------------|-----|--------------|------|--------------|
|                     |     |              |      |              |
| FT Personnel:       | \$  | 2,959,078.00 | \$   | 2,845,358.00 |
| Non-Personnel:      | \$  | 521,778.00   | \$   | 302,145.00   |
| Total Expenditures: | \$  | 3,480,856.00 | \$   | 3,147,503.00 |



Free and Reduced Lunch:

78%

At Lincoln-Bassett, Eagles SOAR and failure is not an option.

Lincoln-Bassett Community School is a school where family comes first. We welcome parent and community involvement to meet the needs of all our students.

This school has interactive white boards in every classroom, and students in grades 1-6 have individually assigned Chromebooks to access interventions, enrichment and classroom assignments.

Students in kindergarten have use of both iPads and Chromebooks to access specific developmentally appropriate content.

At Lincoln-Bassett teachers strive to challenge students with project-based learning opportunities that allow students to be leaders in their own learning.



"Because of my school I know I am 100% ready for my future." - Xavier, Grade 6