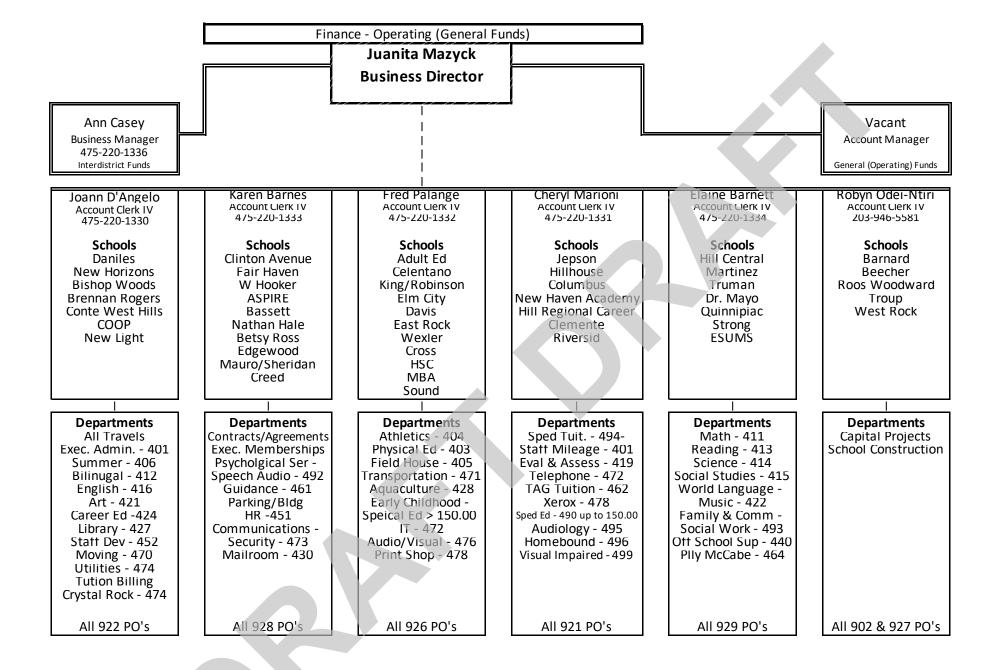

|  |
|               |                                                  |          |                    |     |    |                    |          | Ť      | (,)             |                    |  |
| TOTAL         | BUDGET FUND 2505                                 | \$       | 536,793            | 8   | \$ | 478,963            | 8        | \$     | (57,830)        | 0                  |  |
|               |                                                  |          |                    |     | •  |                    |          | Y      |                 | v                  |  |
| GRAN          | D TOTAL ALL FUNDS                                | \$       | 3,904,825          | 16  | \$ | 3,860,983          | 17       | \$     | (43,842)        | 0                  |  |





|                           |                             | Finance                     | e - Special Funds (GR | ANTS)            |                                                   |                           |                                  |                                     |
|---------------------------|-----------------------------|-----------------------------|-----------------------|------------------|---------------------------------------------------|---------------------------|----------------------------------|-------------------------------------|
|                           | -                           |                             | Linda H               | annans           | -                                                 |                           |