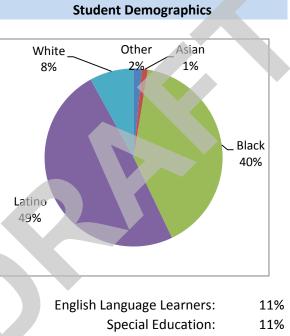

| 24%     |  |
| ELA  | 41%                 | 38%     |  |
|      |                     |         |  |

Percent of students achieving Proficient or better on Smarter Balanced Assessment in Grades 3-8 and/or SAT in Grade 11

| All Funds Budget Summary |
|--------------------------|
|--------------------------|

|                     | Adjusted 18-19 |              |  | Proj | posed 19-20  |
|---------------------|----------------|--------------|--|------|--------------|
|                     |                |              |  |      |              |
| FT Personnel:       | \$             | 4,072,886.00 |  | \$   | 3,960,607.00 |
| Non-Personnel:      | \$             | 50,815.00    |  | \$   | 53,452.00    |
| Total Expenditures: | \$             | 4,123,701.00 |  | \$   | 4,014,059.00 |



Free and Reduced Lunch: 79%

At Conte West Hills, learning is an adventure!

This school's magnet theme of exploration and innovation can be found at every corner of its campus.

The school focuses on developing students with the hearts of explorers and the minds of innovators.

As the longest running magnet school in New Haven, Conte West Hills knows what it takes to educate inquisitive students who will become adventurous and productive citizens that contribute to society's progress.

With all the latest technologies, robust art rooms, a swimming pool with aquatic instruction and music classes for all grades, students are equipped to be naturally well-rounded.



"In life, we have the stairs of success. There's no elevator. Going to school at Conte is the best way to reach the top of t