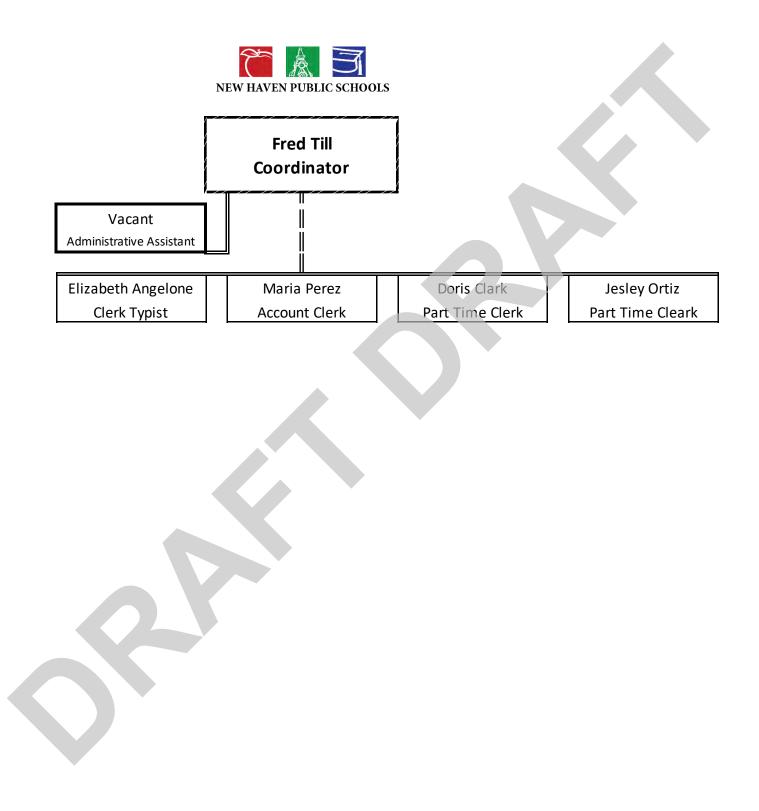

| 56606   | Interdistrict Transportation     | \$ | 554,749            | 0   | \$      | 556,413            | 0   | \$       | 1,664                 | 0     |
| 56694   | Other Contractual Services       | \$ | 2,000              | 0   | \$      | 2,000              | 0   | \$       | -                     | 0     |
| Total I | Non-Personnel                    | \$ | 15,876,954         | 0   | \$      | 14,660,001         | 0   | \$       | (1,216,953)           | 0     |
|         |                                  |    |                    |     |         |                    |     |          |                       |       |
| TOTA    | BUDGET FUND 1000                 | \$ | 16,157,013         | 4   | \$      | 14,946,903         | 4   | \$       | (1,210,110)           | 0     |















|                                                                                                                                    |                                                                                                                                                                                                                                                                       |                                                                                  | Budg<br>FY 2018/19                                                                                         | et                                                                   |                                                                            | Propo<br>FY 2019/20