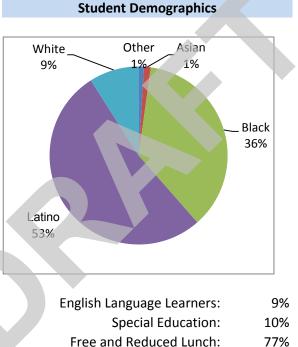

------|---------|--|--|--|--|--|--|
|                     | 2016-17 | 2017-18 |  |  |  |  |  |  |
| Math                | 15%     | 4%      |  |  |  |  |  |  |
| ELA                 | 37%     | 34%     |  |  |  |  |  |  |

Percent of students achieving Proficient or better on Smarter Balanced Assessment in Grades 3-8 and/or SAT in Grade 11

|                                 | Adj      | usted 18-19               | Pro      | posed 19-20               |
|---------------------------------|----------|---------------------------|----------|---------------------------|
| FT Personnel:<br>Non-Personnel: | \$<br>\$ | 3,119,451.00<br>62,518.00 | \$<br>\$ | 2,977,546.00<br>53,500.00 |
| Total Expenditures:             | \$       | 3,181,969.00              | \$       | 3,031,046.00              |



At Metropolitan, students become self-directed, 21st century learners.

Metropolitan Business Academy is a full college preparatory program that offers students four academic paths of study.

These pathways are supported by the 21st Century Competencies. Metropolitan is committed to offering students opportunities to apply its core values of Innovation, Integrity and Involvement through project -based learning using state of the art technology, student leadership positions, internships, and community service.

We are committed to ensuring all students realize their full educational potential by providing supportive, innovative and rigorous instruction in a safe school environment.



"One thing I love about Metro is how the teachers are engaging and recognize where you are with your lear