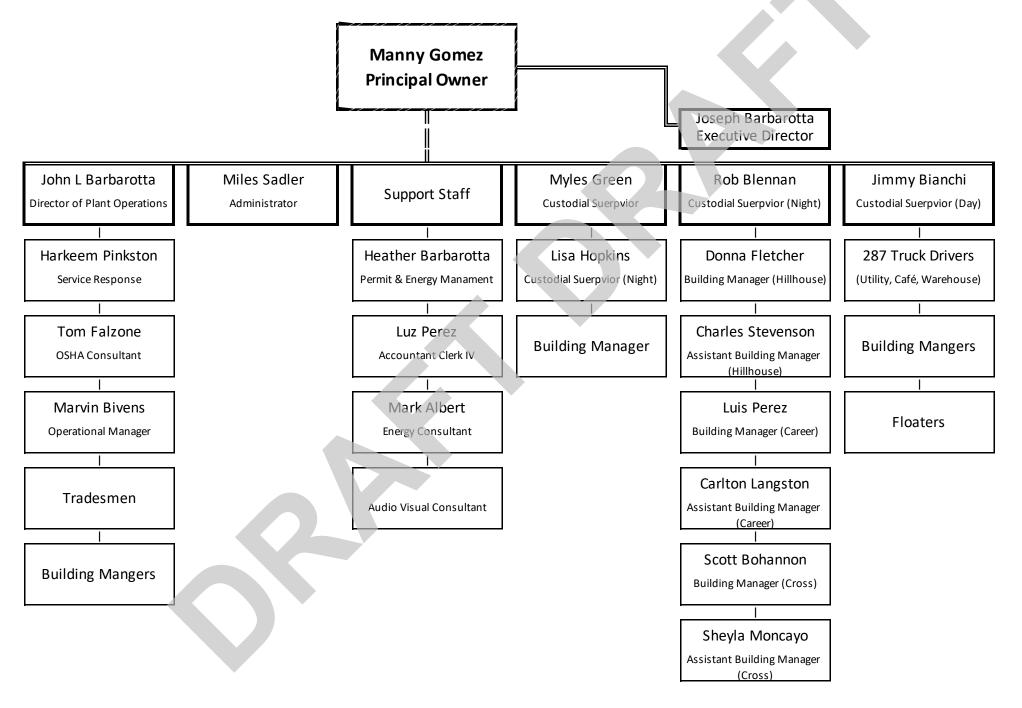

----|----------------------|-----|
|                                   | FY 201   | Budget<br>8/19 |    | Propo<br>FY 2019/2 |     | Differe<br>FY 2019/2 |     |
| BUDGET FUND 1000<br>Non-Personnel | S        | FTE            | 2  | \$                 | FTE | <br>\$               | FTE |
| 56696 Legal/Lawyers               | \$ 400,0 | 000 0          | \$ | 400,000            | 0   | \$<br>12 <b>4</b> 0  | 0   |
| 59932 Settlements                 | \$ 10,   | 000 0          | \$ | 350,000            | 0   | \$<br>340,000        | 0   |
| Total Non-Personnel               | \$ 410,0 | 00 0           | \$ | 750,000            | 0   | \$<br>340,000        | 0   |
| TOTAL BUDGET FUND 1000            | \$ 410,0 | 0 00           | \$ | 750,000            | 0   | \$<br>340,000        | 0   |





|          |                                  |                    |                    |                          |     | Print/Co | opy Sei | vices |
|----------|----------------------------------|--------------------|--------------------|--------------------------|-----|----------|---------|-------|
|          |                                  | Budg<br>FY 2018/19 | Propo<br>FY 2019/2 | Difference<br>FY 2019/20 |     |          |         |       |
|          |                                  | <br>\$             | FTE                | <br>\$                   | FTE |          | \$      | FTE   |
| BUDG     | ET FUND 1000                     |                    |                    |                          |     |          |         |       |
| 50136    | Part Time Non Certified S