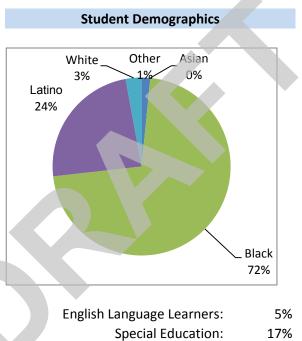

| Key Indicators of Success                                          | 2016-2017<br>Actual <sup>¢</sup> | 2018-<br>2019 | 2019-<br>2020 | 2020-<br>2021 |
|--------------------------------------------------------------------|----------------------------------|---------------|---------------|---------------|
| English Language Arts<br>District Performance Index                | 56.8%                            | 59.6%         | 61.0%         | 62.4%         |
| Mathematics<br>District Performance Index                          | 49.9%                            | 53.7%         | 55.7%         | 57.6%         |
| English Language Arts<br>Growth Model<br>(Average Target Achieved) | 53.0%                            | 60.2%         | 63.8%         | 67.4%         |
| Mathematics<br>Growth Model<br>(Average Target Achieved)           | 52.9%                            | 60.2%         | 63.8%         | 67.4%         |
| Chronic Absenteeism                                                | 18.3%                            | 16.3%         | 15.2%         | 14.2%         |
| 4 yr. adjusted Graduation                                          | 77.4%                            | 81.3%         | 82.6%         | 83.9%         |
| 6 yr. adjusted Graduation<br>High Needs Group**                    | 80.4%                            | 85.6%         | 86.7%         | 87.7%         |