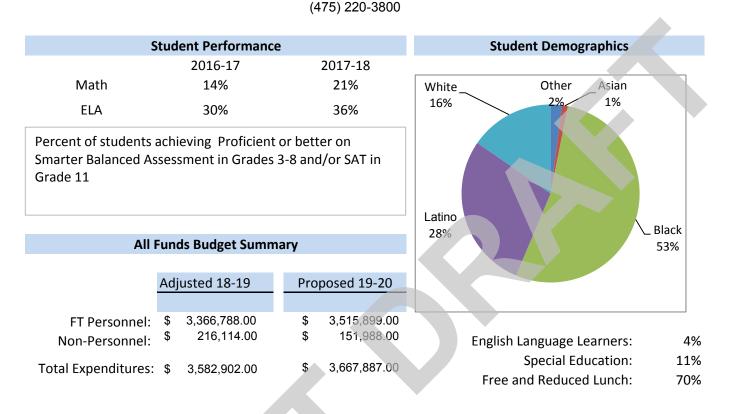

| \$ | ( )           |    |
| Total Non-Personnel                  | \$<br>439,470   |                                       | \$             | 394,928   |      | \$ | <b>X</b> 7= 7 |    |
| Total Special Funds                  | \$<br>787,859   | 9                                     | \$             | 760,750   | 9    | 9  | \$ (27,109)   | 0  |
| Grand Total All Funds                | \$<br>4,779,741 | 70.8                                  | \$             | 4,759,439 | 65.8 | 9  | \$ (20,302)   | -5 |
|                                      | <br>            |                                       |                |           |      |    |               |    |





Grades: PreK-8

L.W. Beecher Museum School of Arts and Sciences

100 Jewel Street New Haven, CT 06511

Enrollment: 481



At L.W. Beecher Museum Magnet School of Arts and Sciences, knowledge is brought alive!

At Beecher school, knowledge from many disciplines and eras are brought to life.

Beecher takes a "hands-on" approach to learning, using theme-based and object-based studies to help students explore, apply and create knowledge in both individual and group projects.

Students present their conclusions through quarterly exhibitions, portfolios and publications. Schoolwide "Exhibition Nights" are opportunities for classrooms to become museums and students become docents.

Through museum field trips and classroom visits by museum professionals, students learn how to make connections as robust, curious thinkers and explorers.



"What I like about Beecher is how the teachers inspire us to try new things, t