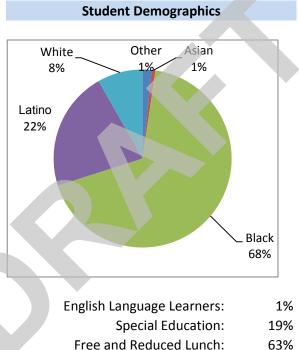

| Key Indicators of Success                                          | 2016-2017<br>Actual <sup>¢</sup> | 2018-<br>2019 | 2019-<br>2020 | 2020-<br>2021 |
|--------------------------------------------------------------------|----------------------------------|---------------|---------------|---------------|
| English Language Arts<br>District Performance Index                | 56.8%                            | 59.6%         | 61.0%         | 62.4%         |
| Mathematics<br>District Performance Index                          | 49.9%                            | 53.7%         | 55.7%         | 57.6%         |
| English Language Arts<br>Growth Model<br>(Average Target Achieved) | 53.0%                            | 60.2%         | 63.8%         | 67.4%         |
| Mathematics<br>Growth Model<br>(Average Target Achieved)           | 52.9%                            | 60.2%         | 63.8%         | 67.4%         |
| Chronic Absenteeism                                                | 18.3%                            | 16.3%         | 15.2%         | 14.2%         |
| 4 yr. adjusted Graduation                                          | 77.4%                            | 81.3%         | 82.6%         | 83.9%         |
| 6 yr. adjusted Graduation<br>High Needs Group**                    | 80.4%                            | 85.6%         | 86.7%         | 87.7%         |

\*\*The High Needs Group is defined as students belonging to at least one of the following subgroups – Eligible for Free- or Reduced-Price Meals, English learners or Students with Disabilities.

**\***2016-2017 is the last year for which the Next Generation Accountability Measures are available. New measures are due out in December 2018.