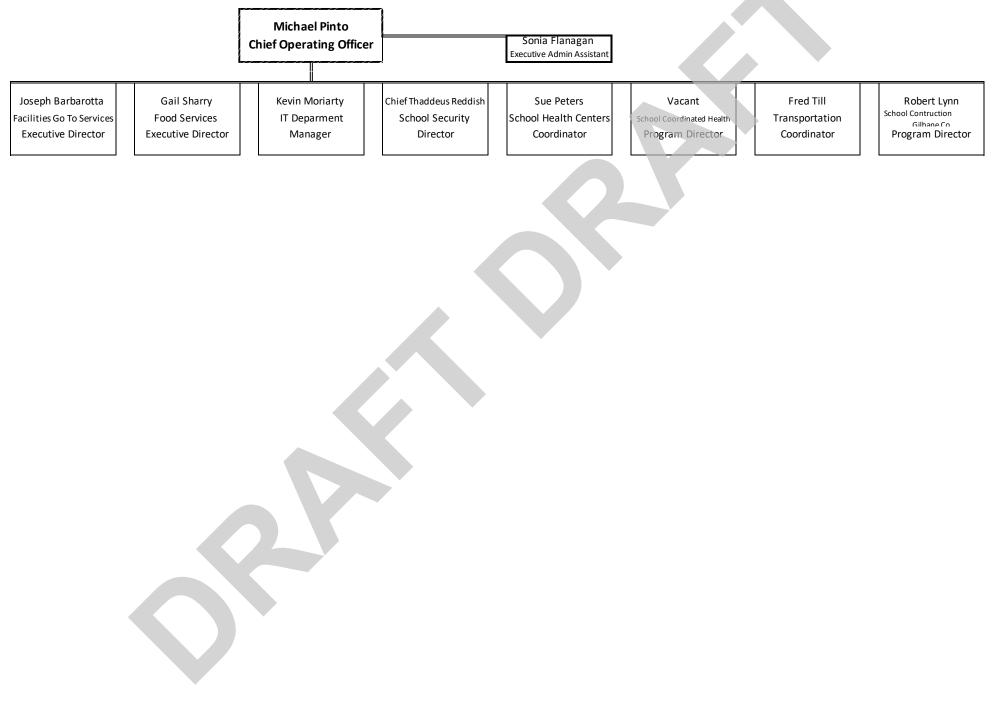

|
| 56606   | Interdistrict Transportation     | \$ | 554,749            | 0   | \$      | 556,413            | 0   | \$       | 1,664                 | 0     |
| 56694   | Other Contractual Services       | \$ | 2,000              | 0   | \$      | 2,000              | 0   | \$       | -                     | 0     |
| Total I | Non-Personnel                    | \$ | 15,876,954         | 0   | \$      | 14,660,001         | 0   | \$       | (1,216,953)           | 0     |
|         |                                  |    |                    |     |         |                    |     |          |                       |       |
| TOTA    | BUDGET FUND 1000                 | \$ | 16,157,013         | 4   | \$      | 14,946,903         | 4   | \$       | (1,210,110)           | 0     |















|                                                                                                                                    |                                                                                                                                                                                                                                                                       |                                                                                  | Budg<br>FY 2018/19                                                                                         | et                                                                   |                                                                            | Propo<br>FY 2019/20