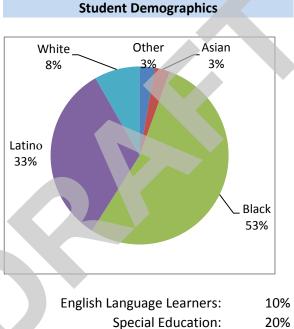

| 2016-17 | 2017-18 |  |  |  |  |  |  |
| Math                | 11%     | 12%     |  |  |  |  |  |  |
| ELA                 | 29%     | 26%     |  |  |  |  |  |  |

Percent of students achieving Proficient or better on Smarter Balanced Assessment in Grades 3-8 and/or SAT in Grade 11

#### All Funds Budget Summary

|                                 | Adj      | justed 18-19               | Pr       | oposed 19-20               |
|---------------------------------|----------|----------------------------|----------|----------------------------|
| FT Personnel:<br>Non-Personnel: | \$<br>\$ | 3,346,506.00<br>248,490.00 | \$<br>\$ | 3,369,383.00<br>166,964.00 |
| Total Expenditures:             | \$       | 3,594,996.00               | \$       | 3,536,347.00               |



Free and Reduced Lunch: 77%

At Celentano, the future of science and engineering is now!

Celentano is a STEM-based magnet school where students engage in inquiry-based, thematic units that prepare students for future explorations in medical, health, biotechnology and related professions.

The school's program stimulates and challenges students through an interdisciplinary approach to science and engineering, while integrating rigorous hands-on opportunities.

Students in all grade levels engage in units that encourage deep scientific understanding. Students need to be competitive in the 21st century workforce and to develop a set of thinking, reasoning, teamwork, investigative, and creative skills that they can use at Celentano and beyond.



"After learning so much science and engineer