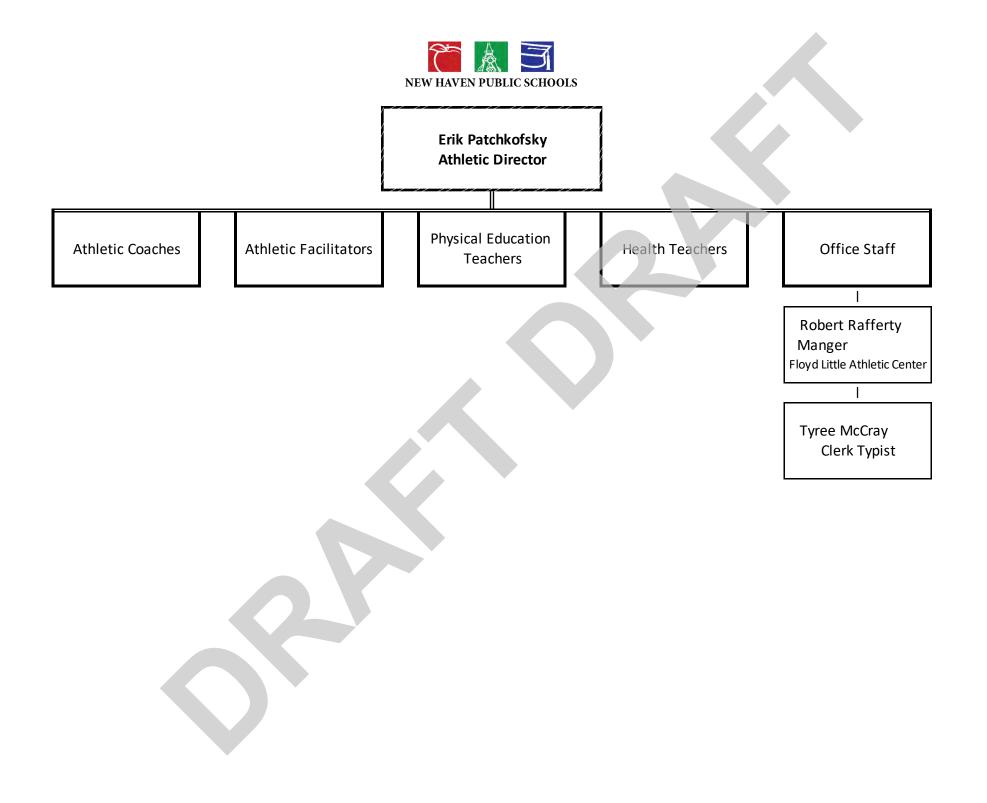

$                   | 1,000  | 0   | \$                     | 1,000  | 0   | \$                       | 2       | 0    |
| 55520   | Supplies & Materials             | \$                   | 1,500  | 0   | \$                     | 1,500  | 0   | \$                       | 2       | 0    |
| Total N | Ion-Personnel                    | \$                   | 2,500  | 0   | \$                     | 2,500  | 0   | \$                       | -       | 0    |
|         |                                  |                      |        |     |                        |        |     |                          |         |      |
| TOTAL   | BUDGET FUND 1000                 | \$                   | 74.210 | 1   | S                      | 75 977 | 4   | \$                       | 1 767   | 0    |





#### **Summer School**

| Budget<br>FY 2018/19         Proposed<br>FY 2019/20         Difference<br>FY 2019/20           UDGET FUND 1000         \$         FTE         \$         FTE         \$         \$         \$         \$         \$         \$         \$         \$         \$         \$         \$         \$         \$         \$         \$         \$         \$         \$         \$         \$         \$         \$         \$         \$         \$         \$         \$         \$         \$         \$         \$         \$         \$         \$         \$         \$         \$         \$         \$         \$         \$         \$         \$         \$         \$         \$         \$         \$         \$         \$         \$         \$         \$         \$         \$         \$