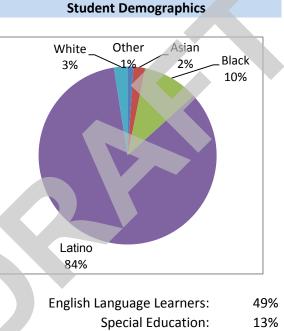

\*\*The High Needs Group is defined as students belonging to at least one of the following subgroups – Eligible for Free- or Reduced-Price Meals, English learners or Students with Disabilities.

**\***2016-2017 is the last year for which the Next Generation Accountability Measures are available. New measures are due out in December 2018.