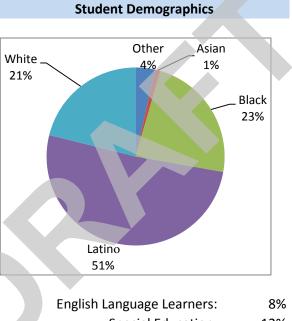

| ELA  | 43%                 | 44%     |
|      |                     | 1       |

Percent of students achieving Proficient or better on Smarter Balanced Assessment in Grades 3-8 and/or SAT in Grade 11

|                                 | Adj | usted 18-19               | Pr       | oposed 19-20              | La      |
|---------------------------------|-----|---------------------------|----------|---------------------------|---------|
|                                 |     |                           |          |                           | 5       |
| FT Personnel:<br>Non-Personnel: |     | 3,661,339.00<br>36,640.00 | \$<br>\$ | 3,768,283.00<br>33,448.00 | English |
| Total Expenditures:             | \$  | 3,697,979.00              | \$       | 3,801,731.00              | Free ;  |



Special Education: 12% Free and Reduced Lunch: 71%

At Benjamin Jepson, all ages come together to learn and value differences!

The main unique philosophy and approach you will find at Benjamin Jepson School is multi-age classrooms where students learn together in mixed-age groupings.

Since students here have the opportunity to stay with their teachers longer than in traditional academic settings for two years in preK 3-4, Kindergarten-grade 1, Grades 2-3, and grades 4-5 groupings, teachers have more time to really get to know each child and monitor their development and mastery of skills.

In our flexible groups children get to learn at their own pace and according to their abilities while receiving a rigorous and academically challenging education that prepares them for the real world